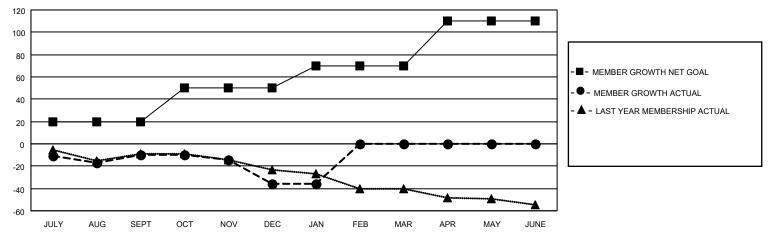

## GOALS AND ACTUAL MEMBERS CUMULATIVE

| DROPPED CLUBS: 0 |    | 16 CLUBS OF 42 ADDED 1 OR<br>MORE NEW MEMBERS | GENDER DISTRIBUTION                |              |  |
|------------------|----|-----------------------------------------------|------------------------------------|--------------|--|
|                  |    | WORLE NEW WEWBERG                             | MALE                               | 872 (76.02%) |  |
|                  |    |                                               | FEMALE                             | 275 (23.98%) |  |
| DROPPED MEMBERS  |    |                                               | NON BINARY                         | 0 (0.00%)    |  |
|                  |    |                                               | PREFER NOT TO ANSWER               | 0 (0.00%)    |  |
| DECEASED         | 8  |                                               |                                    |              |  |
| CLUB CANCELLED   | 0  | CLICK HERE FOR CUMULATIVE                     | TOTAL FAMILY UNIT MEMBERS          | 164          |  |
| OTHER            | 65 | MEMBERSHIP DATA                               |                                    |              |  |
| TOTAL            | 73 |                                               | FAMILY MEMBERS PAYING HALF DUES 82 |              |  |
|                  |    |                                               |                                    |              |  |